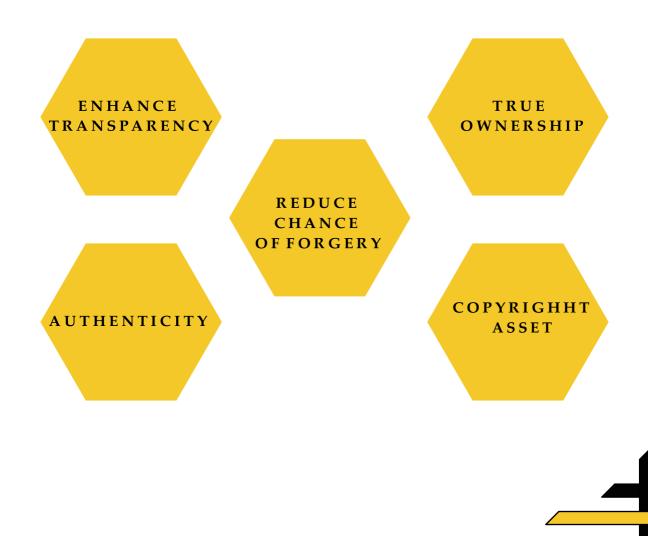

### How Big Dog ecosystem is transforming the NFT:

Transparency, authentication, ownership, provenance, copyright, and forgery have all been issues in the NFT industry for a long time. Moreover, the industry has historically been restricted to the elite who can manage to invest millions of dollars on a single piece of art On the other hand, is unquestionably intended to be enjoyed by everyone, and it can transcend all social and economic barriers.

Fortunately, with our designed ecosystem, the obstacles outlined above are nearly resolved. And, as of today, the industry has created and effectively deployed amazing and sophisticated pieces of art. we are ready for transformation in the way NFT is purchased, marketed, sponsored, loved, and even made.